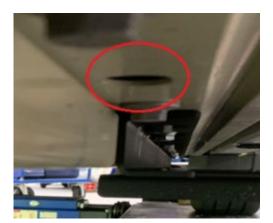

### Step 1.

Place the rear bracket "C profile" as shown in the picture. Based on the large holes in the bracket, it can only turn one way.

Holes are placed <u>around</u> the original Battery bolts.

(Original battery bolts must not be loosened)

From the bracket position, it will be possible to see the original big holes in floor profile. Our mounting bracket is placed inside holes so that it is possible to attach the rear bracket. (Use a magnet as a helper)

# C profile "Rear bracket" is attached with the supplied (M8 X 20mm) screws.

(Marked in red)