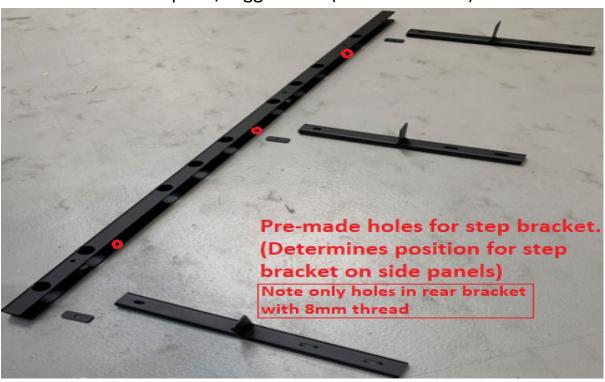

### Step 2.

Use step bracket as a template and drill holes in vehicle's side panel.

It is necessary to adapt the plastic cover.

### (Side panel is outside safety zones "battery")

Bracket is mounted with the supplied 6mm screws and nuts.

The pre-made M8 holes in the **Rear bracket** can be used as

Template/suggestions (Recommended)

Pre-made holes/step bracket.

Side panel drill.

Step Bracket is mounted with the supplied 6mm screws and nuts. (M6 X 16mm)