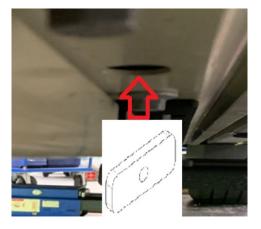

### Step 1.

Place the rear bracket "C profile" as shown in the picture. Based on the large holes in the bracket, it can only turn one way.

Holes are placed <u>around</u> the original Battery bolts.

(Original battery bolts must not be loosened)

From the bracket position, it will be possible to see the original big holes in floor profile. Our mounting bracket is placed inside holes so that it is possible to attach the rear bracket. (Use a magnet as a helper)

# C profile "Rear bracket" is attached with the supplied (M8 X 20mm) screws.

(Marked in red)