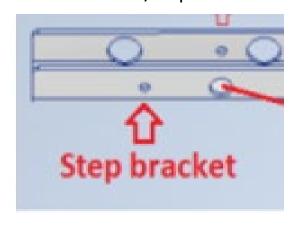

### Step 2.

Use step bracket as a template and drill holes in vehicle's side panel.

It is necessary to adapt the plastic cover.

### (Side panel is outside safety zones "battery")

Bracket is mounted with the supplied 6mm screws and nuts.

The pre-made M8 holes in the **Rear bracket** can be used as

Template/suggestions (Recommended)

Pre-made holes/step bracket.

Side panel drill.

Step Bracket is mounted with the supplied 6mm screws and nuts. (M6 X 16mm)