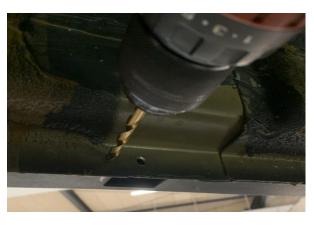

### Step 2.

Use step bracket as a template and drill holes in vehicle's side panel.

It is necessary to adapt the plastic cover.

Pre-made holes/step bracket.

Side panel drill.

Step Bracket is mounted with the supplied 6mm screws and nuts. (M6 X 16mm)