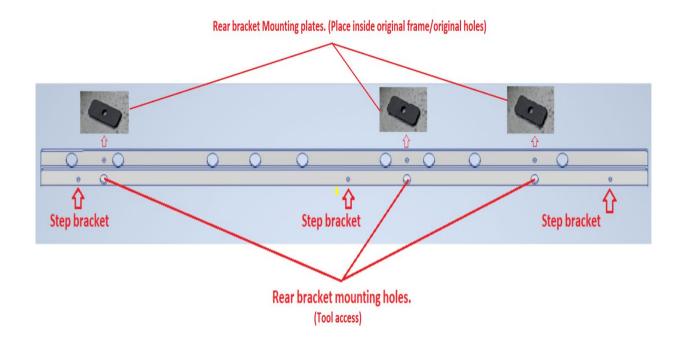

### Step 1.

Place the rear bracket "C profile" as shown in the picture. Based on the large holes in the bracket, it can only turn one way.

Holes are placed <u>around</u> the original Battery bolts.

(Original battery bolts must not be loosened)

From the bracket position, it will be possible to see the original big holes in floor profile. Our mounting bracket is placed inside holes so that it is possible to attach the rear bracket. (Use a magnet as a helper)

# C profile "Rear bracket" is attached with the supplied (M8 X 20mm) screws.

(Marked in red)