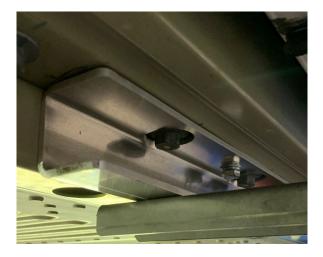

### Step 1.

Place the rear bracket "C profile" as shown in the picture. Based on the large holes in the bracket, it can only turn one way.

Holes are placed <u>around</u> the original Battery bolts.

(Original battery bolts must not be loosened)

From the bracket position, it will be possible to see the original big holes in floor profile. Our mounting bracket is placed inside holes so that it is possible to attach the rear bracket. (Use a magnet as a helper)

# C profile "Rear bracket" is attached with the supplied (M8 X 20mm) screws.

(Marked in red)