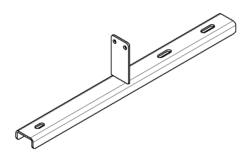

## **Bracket kit included:**

3 pc. Step bracket.

1 pc Rear bracket.

3 pc mounting bracket (Rear bracket)

Mounting screws.

6 pc Step mounting plate.

### Step 1.

Place the rear bracket "C profile" as shown in the picture. Based on the large holes in the bracket, it can only turn one way.

Holes are placed <u>around</u> the original Battery bolts.

(Original battery bolts must not be loosened)