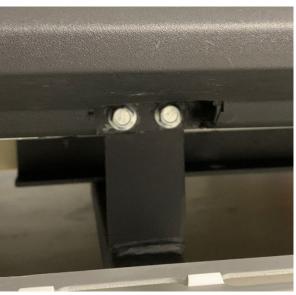

### Step 3.

Attach the step to the bracket with the supplied "step mounting plate" and screws. (M8 X 20mm)

# 6 pc Step mounting plate.

Pay attention. bracket has 2 dimensions. Use the wide side for the Handi step