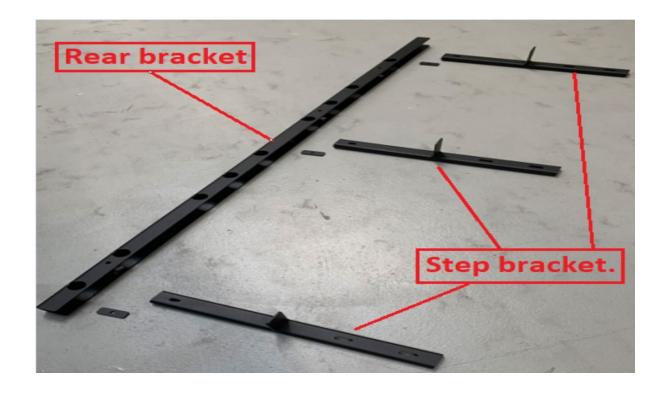

## **Bracket kit included:**

3 pc. Step bracket.

1 pc Rear bracket.

3 pc mounting bracket (Rear bracket)

Mounting screws.

6 pc Step mounting plate.

### Step 1.

Place the rear bracket "C profile" as shown in the picture. Based on the large holes in the bracket, it can only turn one way.

Holes are placed <u>around</u> the original Battery bolts.

(Original battery bolts must not be loosened)

From the bracket position, it will be possible to see the original big holes in floor profile. Our mounting bracket is placed inside holes so that it is possible to attach the rear bracket. (Use a magnet as a helper)

# C profile "Rear bracket" is attached with the supplied (M8 X 20mm) screws.

(Marked in red)