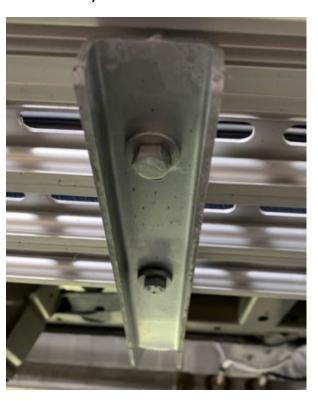

### Step 1.

Place the rear bracket "C profile" as shown in the picture. Based on the large holes in the bracket, it can only turn one way.

Holes are placed <u>around</u> the original Battery bolts.

(Original battery bolts must not be loosened)

From the bracket position, it will be possible to see the original big holes in floor profile. Our mounting bracket is placed inside holes so that it is possible to attach the rear bracket. (Use a magnet as a helper)

# C profile "Rear bracket" is attached with the supplied (M8 X 20mm) screws.

(Marked in red)