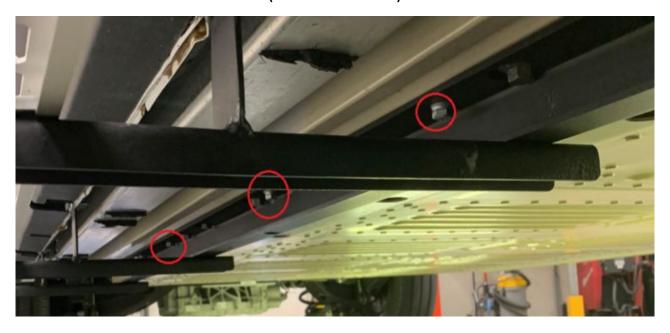

### Step 1.

Place the rear bracket "C profile" as shown in the picture. Based on the large holes in the bracket, it can only turn one way.

Holes are placed <u>around</u> the original Battery bolts.

(Original battery bolts must not be loosened)

From the bracket position, it will be possible to see the original big holes in floor profile. Our mounting bracket is placed inside holes so that it is possible to attach the rear bracket. (Use a magnet as a helper)

# C profile "Rear bracket" is attached with the supplied (M8 X 20mm) screws.

(Marked in red)