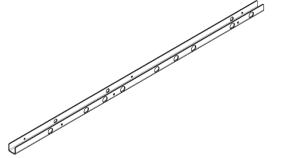

### Handistep Fixed.

TECHNICAL SPECIFICATIONS

| TECHNICAL SPECIFICATIONS |    |      |
|--------------------------|----|------|
| Max. load                | kg | 140  |
| Height                   | mm | 22   |
| Width                    | mm | 196  |
| Available length.        | mm | 720  |
|                          | mm | 1220 |
|                          | mm | 1820 |
|                          | mm | 2020 |

## Handi step Installation.

1820 -2020 mm Fixed step.