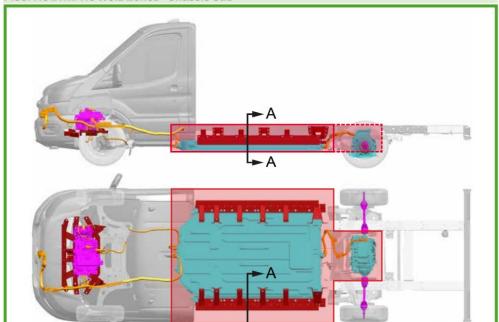

# 5.1.5 No Drill/No Weld Zones - BEV

#### **WARNINGS:**

On not undertake drilling\*, welding, or any other operation, in the red marked zone in order to prevent damage to the components placed underneath the floor, in particular battery and high voltage system components.

Refer to separate guidance in Section 5.1.6
BEV Van Floor Drilling and Section 5.1.7
BEV Side Step

Do not drill the Side Impact Bars or Side Energy Absorption Members

⚠ Do not weld to the High Voltage Battery, casing or cradle

Do not ground welding equipment to the Battery, Battery Casing, or Battery Cradle