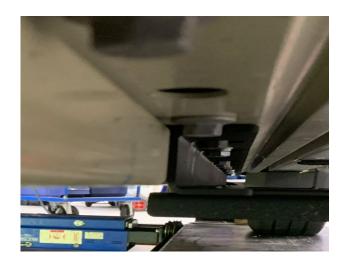

### Step 1.

Place the rear bracket "C profile" as shown in the picture. Based on the large holes in the bracket, it can only turn one way.

Holes are placed <u>around</u> the original Battery bolts.

(Original battery bolts must not be loosened)

From the bracket position, it will be possible to see the original big holes in floor profile. Our mounting bracket is placed inside holes so that it is possible to attach the rear bracket. (Use a magnet as a helper)

# C profile "Rear bracket" is attached with the supplied (M8 X 20mm) screws.

(Marked in red)