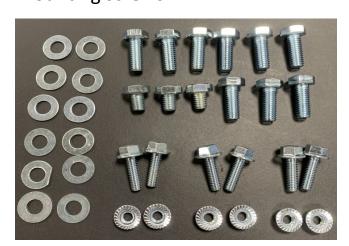

## **Bracket kit included:**

3 pc. Step bracket.

1 pc Rear bracket.

3 pc mounting bracket (Rear bracket)

Mounting screws.

6 pc Step mounting plate.