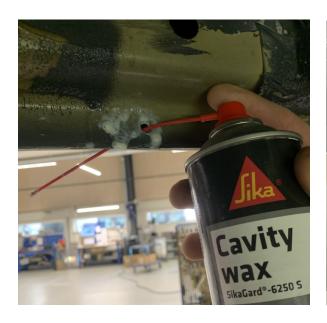

## All drilled holes must be protected from corrosion. Use Sika-6250 or similar.