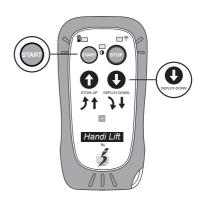

#### **Opening**

- 1. Press the button to activate the RDO.
- 2. Press and hold the button **①** to open the rear doors.

2. Continue pressing the button until the vehicle doors are fully open and the wheelchair lift is completely unfolded.

3. Press the button to deactivate the RDO.