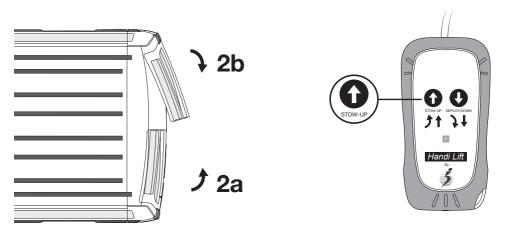

#### Closing

1. Press and hold the button 1 to stow the lift and close the rear doors.

2. Continue pressing the button . When a small safety-delay occurs, keep pressing to close the doors completely.

#### Closing

- 1. Press the button to activate the RDO.
- 2. Press and hold the button 1 to stow the lift and close the rear doors.

2. Continue pressing the button . When a small safety-delay occurs, keep pressing to close the doors completely.