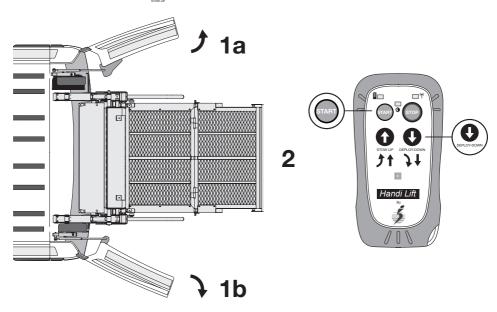

#### **Opening**

- 1. Press the button to activate the RDO.
- 2. Press and hold the button **①** to open the rear doors.

2. Continue pressing the button until the vehicle doors are fully open and the wheelchair lift is completely unfolded.

3. Press the button to deactivate the RDO.