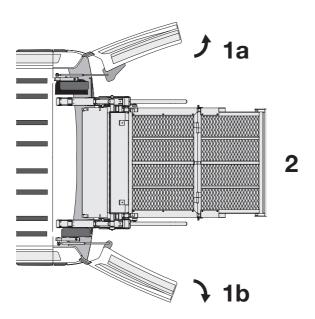

#### **Opening**

1. Press and hold the button **Q** to open the rear doors.

2. Continue pressing the button **Q** to activate the wheelchair lift.

#### Closing

1. Press and hold the button 1 to stow the lift and close the rear doors.

2. Continue pressing the button . When a small safety-delay occurs, keep pressing to close the doors completely.