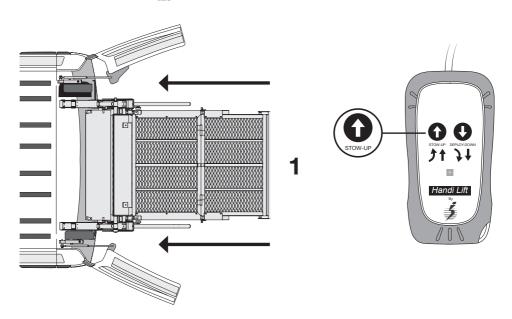

#### **Opening**

1. Press and hold the button **Q** to open the rear doors.

2. Continue pressing the button **Q** to activate the wheelchair lift.

#### **Opening**

- 1. Press the button to activate the RDO.
- 2. Press and hold the button **①** to open the rear doors.

2. Continue pressing the button until the vehicle doors are fully open and the wheelchair lift is completely unfolded.