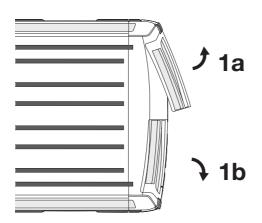

#### **Opening**

1. Press and hold the button **Q** to open the rear doors.

2. Continue pressing the button **Q** to activate the wheelchair lift.

#### Closing

1. Press and hold the button 1 to stow the lift and close the rear doors.

2. Continue pressing the button . When a small safety-delay occurs, keep pressing to close the doors completely.