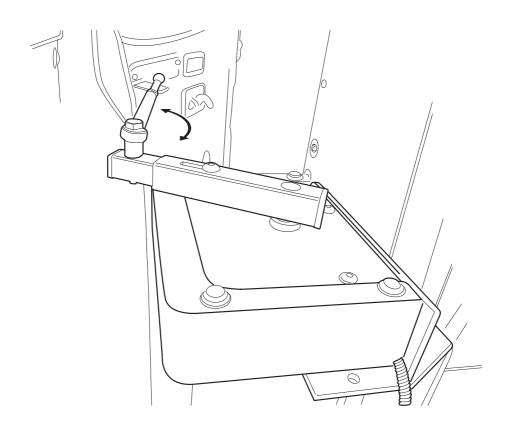

#### **Opening**

1. Press and hold the button **Q** to open the rear doors.

2. Continue pressing the button **Q** to activate the wheelchair lift.

#### Closing

1. Press and hold the button 1 to stow the lift and close the rear doors.

2. Continue pressing the button . When a small safety-delay occurs, keep pressing to close the doors completely.