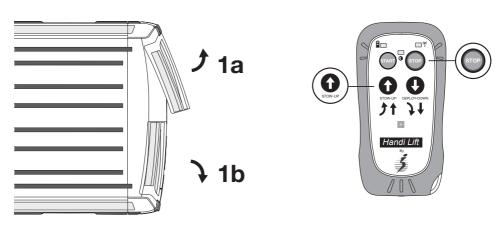

#### Closing

- 1. Press the button to activate the RDO.
- 2. Press and hold the button 1 to stow the lift and close the rear doors.

2. Continue pressing the button . When a small safety-delay occurs, keep pressing to close the doors completely.

3. Press the button to deactivate the RDO.