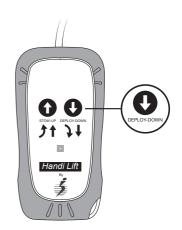

#### **Opening**

- 1. Press the button to activate the RDO.
- 2. Press and hold the button **①** to open the rear doors.

2. Continue pressing the button until the vehicle doors are fully open and the wheelchair lift is completely unfolded.

#### Closing

- 1. Press the button to activate the RDO.
- 2. Press and hold the button 1 to stow the lift and close the rear doors.

2. Continue pressing the button . When a small safety-delay occurs, keep pressing to close the doors completely.

3. Press the button to deactivate the RDO.