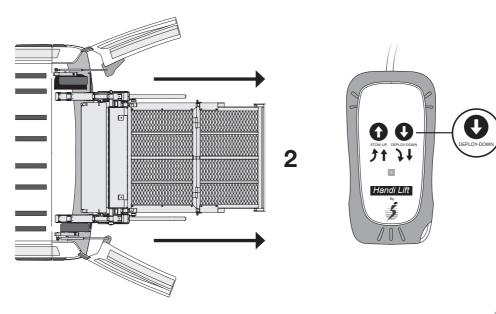

#### **Opening**

- 1. Press the button to activate the RDO.
- 2. Press and hold the button **①** to open the rear doors.

2. Continue pressing the button until the vehicle doors are fully open and the wheelchair lift is completely unfolded.

#### Closing

- 1. Press the button to activate the RDO.
- 2. Press and hold the button 1 to stow the lift and close the rear doors.

2. Continue pressing the button . When a small safety-delay occurs, keep pressing to close the doors completely.