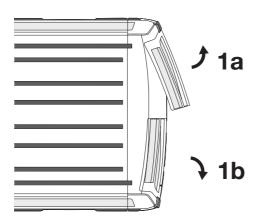

#### **Opening**

1. Press and hold the button **Q** to open the rear doors.

2. Continue pressing the button **Q** to activate the wheelchair lift.

#### **Opening**

- 1. Press the button to activate the RDO.
- 2. Press and hold the button **①** to open the rear doors.

2. Continue pressing the button until the vehicle doors are fully open and the wheelchair lift is completely unfolded.