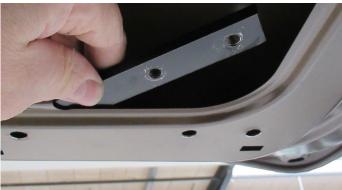

# Finished installation.

Use bracket as template, see the position from the picture.

Drill holes and install threaded nuts.

D-pillar is covered with fabric/flex carpet (Not included)
Only necessary in Proace "verso"

Original plastic cover (D-pillar) is modified + Special cover is made (Not included).

Hatch bracket is installed.

4 pcs Ø8 holes are drilled (Use bracket as drill model)