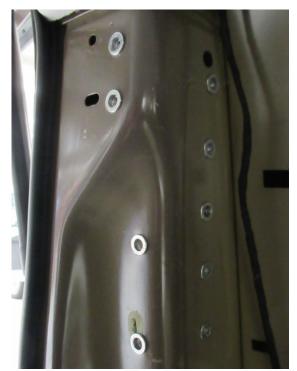

# Finished installation.

Use bracket as template, see the position from the picture.

Drill holes and install threaded nuts.

D-pillar is covered with fabric/flex carpet (Not included)
Only necessary in Proace "verso"

Original plastic cover (D-pillar) is modified + Special cover is made (Not included).

Hatch bracket is installed.

4 pcs Ø8 holes are drilled (Use bracket as drill model)