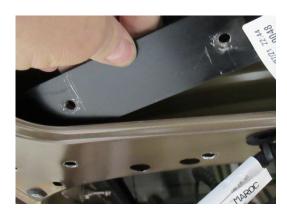

# Finished installation.

Use bracket as template, see the position from the picture.

Drill holes and install threaded nuts.

D-pillar is covered with fabric/flex carpet (Not included)
Only necessary in Proace "verso"

Original plastic cover (D-pillar) is modified + Special cover is made (Not included).

Hatch bracket is installed.

4 pcs Ø8 holes are drilled (Use bracket as drill model)