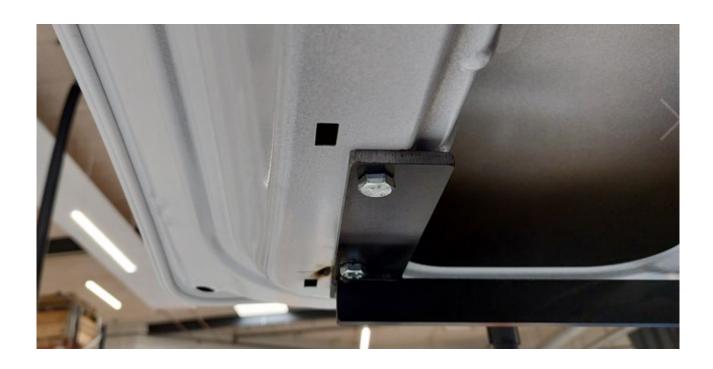

# Support bracket

Cover modification hatch and pull arm installation

Toyota Pro-ace 2022- wiring diagram

Door handle. Ground signal "input" pin 1 (Door release)

Door lock. Return signal pin 3 = Ground signal/door is open.