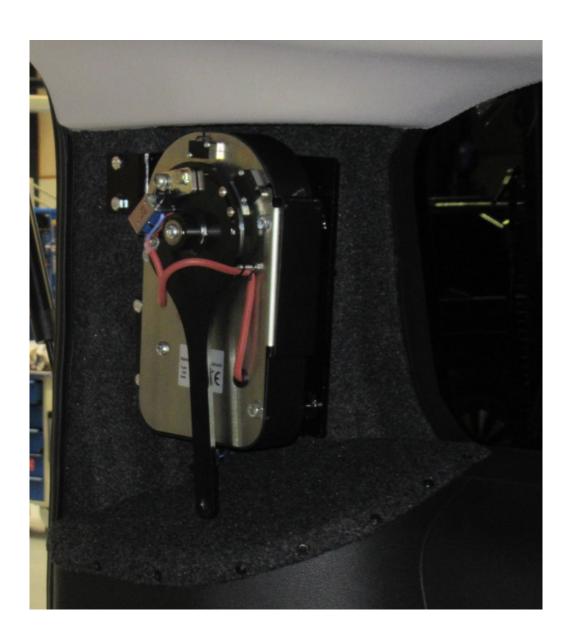

# Finished installation.

Use bracket as template, see the position from the picture.

Drill holes and install threaded nuts.

D-pillar is covered with fabric/flex carpet (Not included)
Only necessary in Proace "verso"

Original plastic cover (D-pillar) is modified + Special cover is made (Not included).

Hatch bracket is installed.

4 pcs Ø8 holes are drilled (Use bracket as drill model)