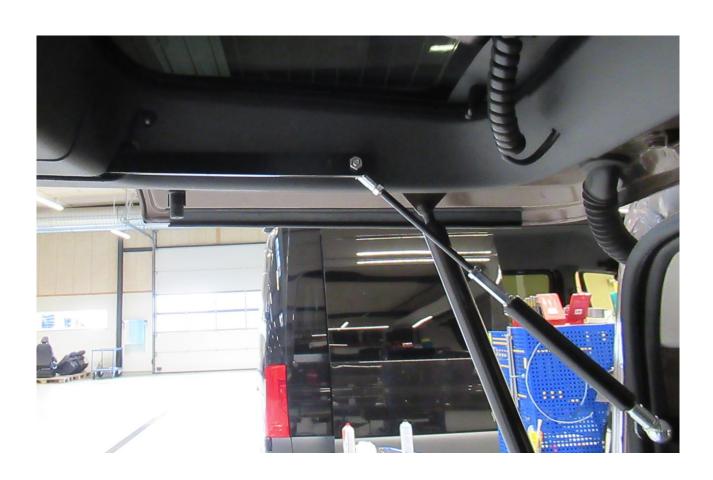

# Finished installation.

Use bracket as template, see the position from the picture.

Drill holes and install threaded nuts.

D-pillar is covered with fabric/flex carpet (Not included)
Only necessary in Proace "verso"

Original plastic cover (D-pillar) is modified + Special cover is made (Not included).

Hatch bracket is installed.

4 pcs Ø8 holes are drilled (Use bracket as drill model)