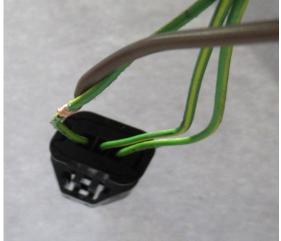

# Support bracket

Cover modification hatch and pull arm installation

Toyota Pro-ace 2022- wiring diagram

Door handle. Ground signal "input" pin 1 (Door release)

Door lock. Return signal pin 3 = Ground signal/door is open.