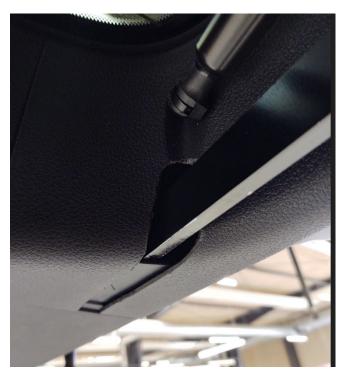

# Support bracket

Cover modification hatch and pull arm installation

Toyota Pro-ace 2022- wiring diagram

Door handle. Ground signal "input" pin 1 (Door release)

Door lock. Return signal pin 3 = Ground signal/door is open.