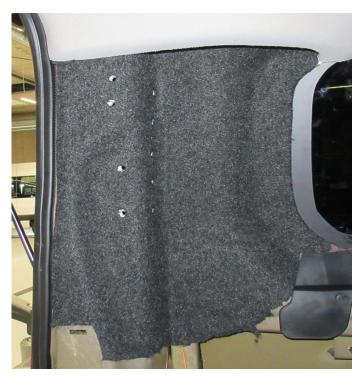

# Finished installation.

Use bracket as template, see the position from the picture.

Drill holes and install threaded nuts.

D-pillar is covered with fabric/flex carpet (Not included)
Only necessary in Proace "verso"