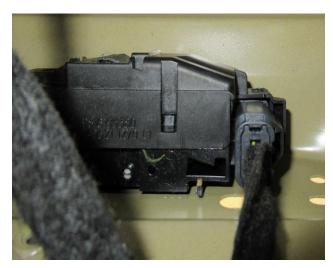

# Finished installation.

Use bracket as template, see the position from the picture.

Drill holes and install threaded nuts.

D-pillar is covered with fabric/flex carpet (Not included)
Only necessary in Proace "verso"

Original plastic cover (D-pillar) is modified + Special cover is made (Not included).

Hatch bracket is installed.

4 pcs Ø8 holes are drilled (Use bracket as drill model)