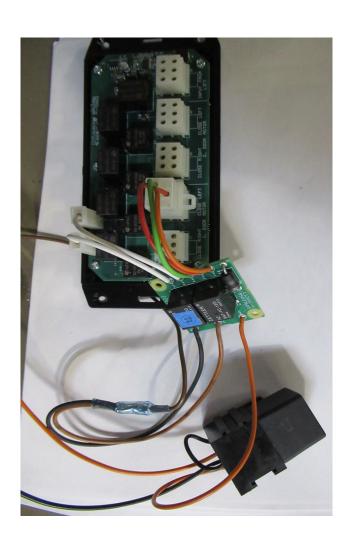

# Support bracket

Cover modification hatch and pull arm installation

Toyota Pro-ace 2022- wiring diagram

Door handle. Ground signal "input" pin 1 (Door release)

Door lock. Return signal pin 3 = Ground signal/door is open.

### "INPUT FROM LIFT" CONNECTOR

Pin 1 - +12V input for opening

Pin 2 - +12V input for obsing

Pin 3 - Ground

Pin 4 - Ground output (open) Pin 5 - +12 Voit

Pin 6 - +12 Volt output (open)