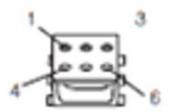

### "INPUT FROM LIFT" CONNECTOR

Pin 1 - +12V input for opening

Pin 2 - +12V input for obsing

Pin 3 - Ground

Pin 4 - Ground output (open) Pin 5 - +12 Voit

Pin 6 - +12 Volt output (open)