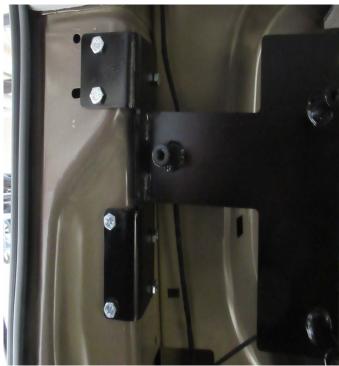

Original plastic cover (D-pillar) is modified + Special cover is made (Not included).

Hatch bracket is installed.

4 pcs Ø8 holes are drilled (Use bracket as drill model)

# Support bracket

Cover modification hatch and pull arm installation

Toyota Pro-ace 2022- wiring diagram

Door handle. Ground signal "input" pin 1 (Door release)

Door lock. Return signal pin 3 = Ground signal/door is open.