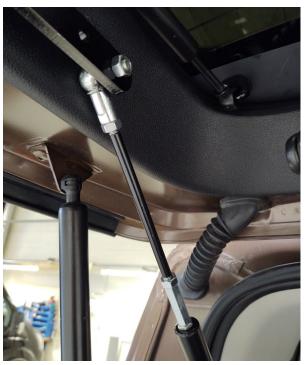

# Support bracket

Cover modification hatch and pull arm installation

Toyota Pro-ace 2022- wiring diagram

Door handle. Ground signal "input" pin 1 (Door release)

Door lock. Return signal pin 3 = Ground signal/door is open.