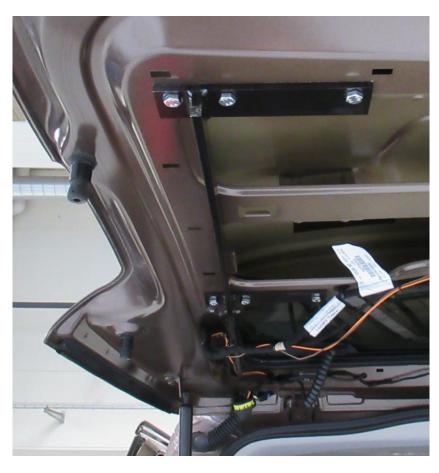

# Finished installation.

Use bracket as template, see the position from the picture.

Drill holes and install threaded nuts.

D-pillar is covered with fabric/flex carpet (Not included)
Only necessary in Proace "verso"

Original plastic cover (D-pillar) is modified + Special cover is made (Not included).

Hatch bracket is installed.

4 pcs Ø8 holes are drilled (Use bracket as drill model)