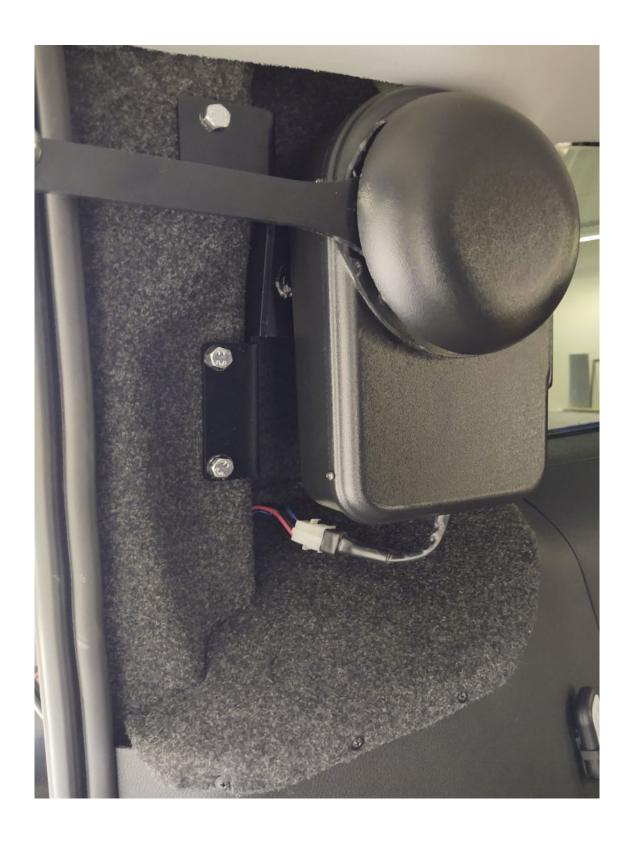

# Finished installation.

Use bracket as template, see the position from the picture.

Drill holes and install threaded nuts.

D-pillar is covered with fabric/flex carpet (Not included)
Only necessary in Proace "verso"

Original plastic cover (D-pillar) is modified + Special cover is made (Not included).

Hatch bracket is installed.

4 pcs Ø8 holes are drilled (Use bracket as drill model)