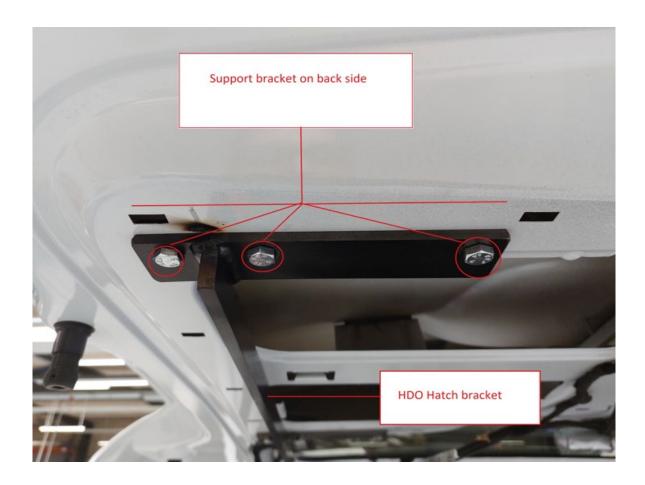

# Support bracket

Cover modification hatch and pull arm installation

Toyota Pro-ace 2022- wiring diagram

Door handle. Ground signal "input" pin 1 (Door release)

Door lock. Return signal pin 3 = Ground signal/door is open.