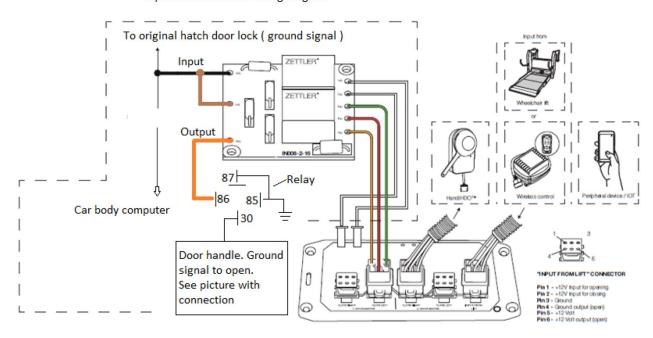

# Support bracket

Cover modification hatch and pull arm installation

Toyota Pro-ace 2022- wiring diagram

Door handle. Ground signal "input" pin 1 (Door release)

Door lock. Return signal pin 3 = Ground signal/door is open.

### "INPUT FROM LIFT" CONNECTOR

Pin 1 - +12V input for opening

Pin 2 - +12V input for obsing

Pin 3 - Ground

Pin 4 - Ground output (open) Pin 5 - +12 Voit

Pin 6 - +12 Volt output (open)