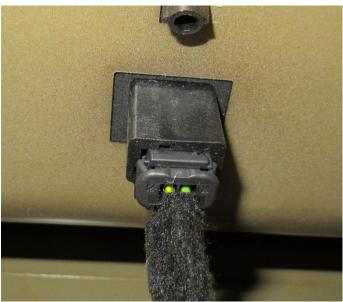

# Support bracket

Cover modification hatch and pull arm installation

Toyota Pro-ace 2022- wiring diagram

Door handle. Ground signal "input" pin 1 (Door release)

Door lock. Return signal pin 3 = Ground signal/door is open.