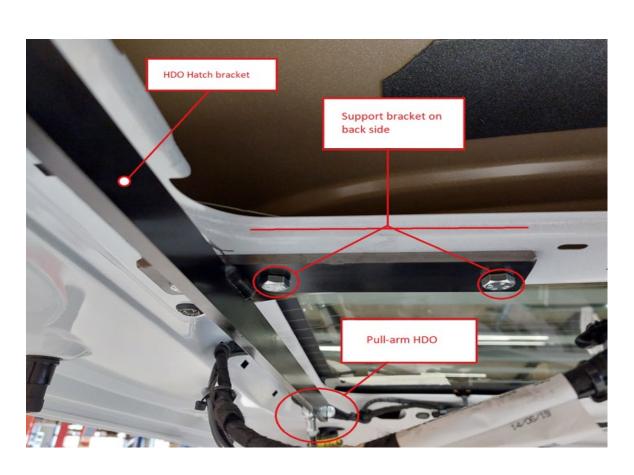

# Support bracket

Cover modification hatch and pull arm installation

Toyota Pro-ace 2022- wiring diagram

Door handle. Ground signal "input" pin 1 (Door release)

Door lock. Return signal pin 3 = Ground signal/door is open.